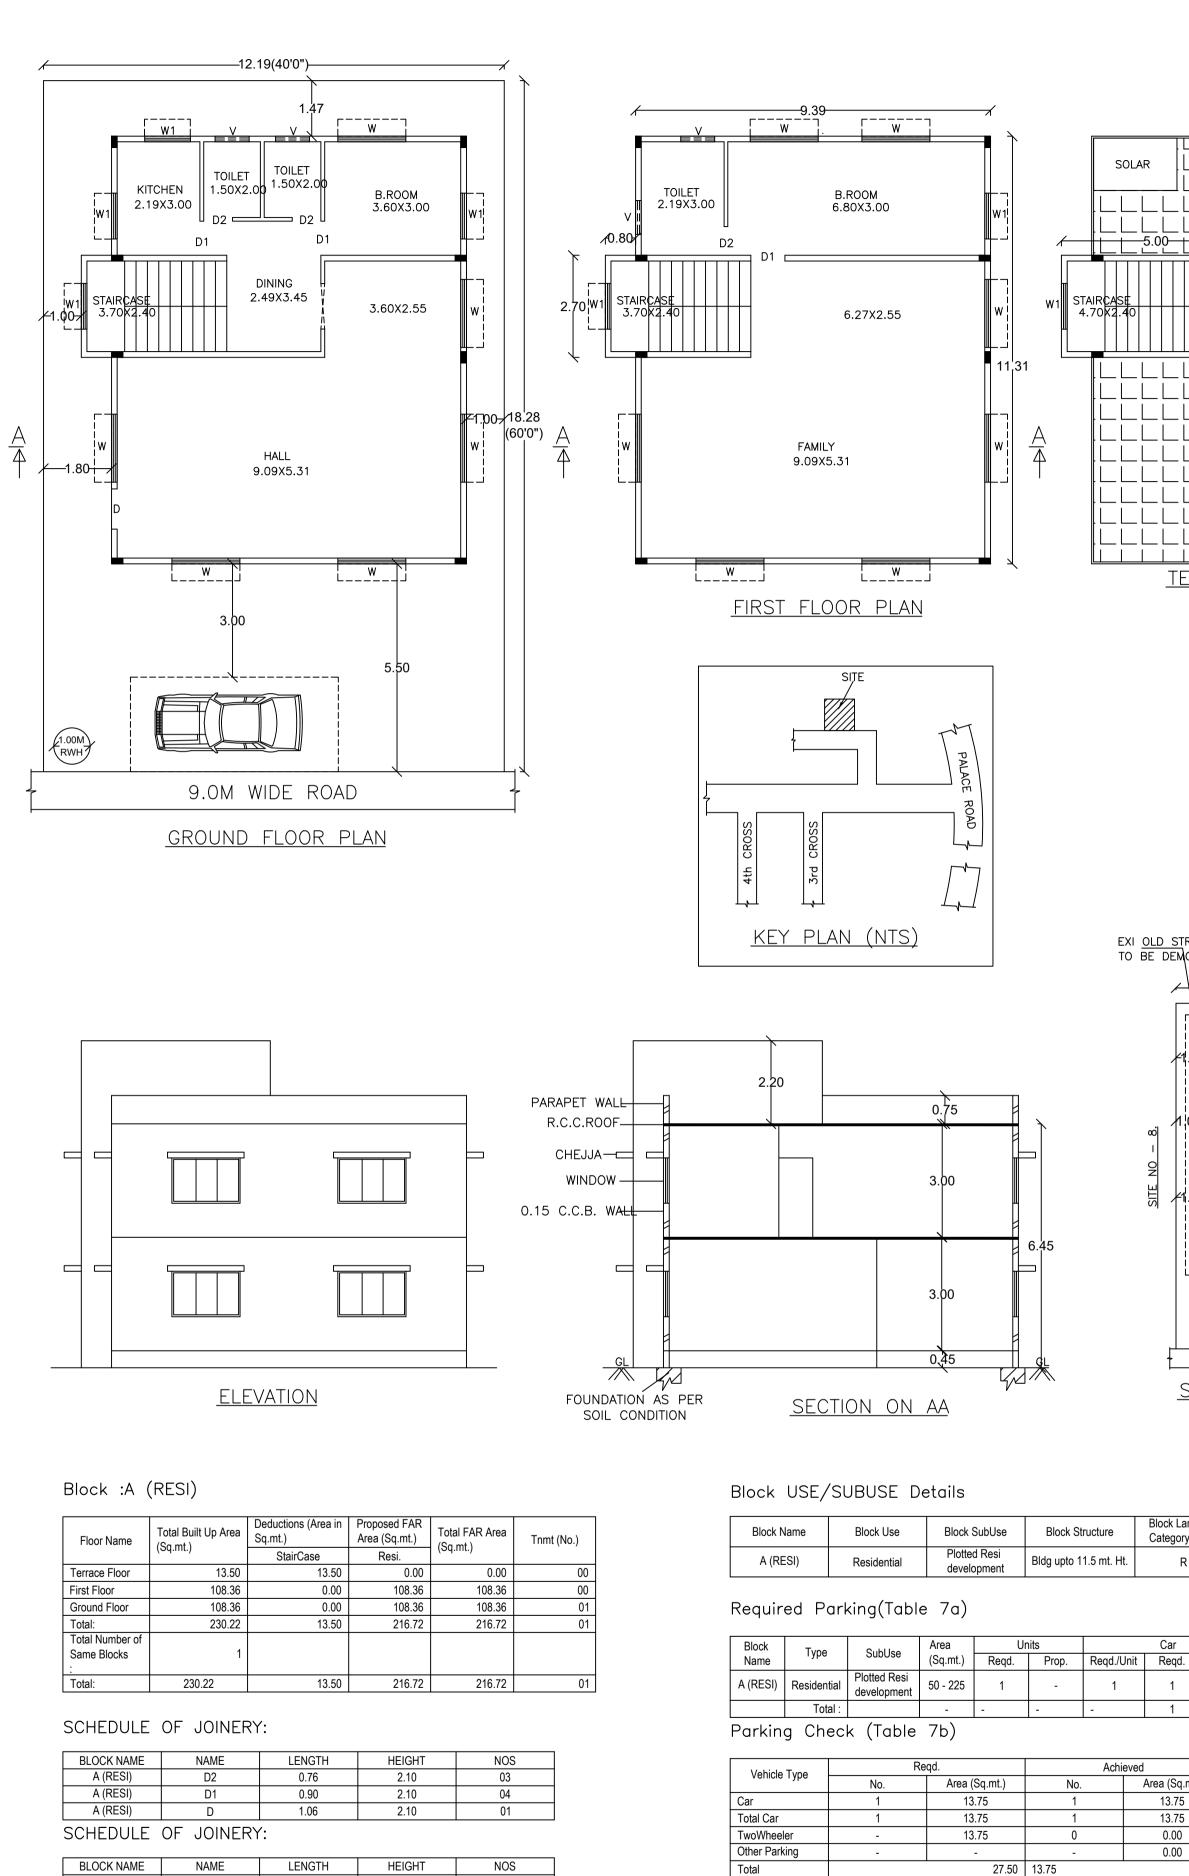

A (RESI)

A (RESI)

A (RESI)

FLOOR

GROUND

PLAN Total:

FLOOR PLAN

FIRST FLOOR

W2

W1

W

UnitBUA Table for Block :A (RESI)

FLAT

FLAT

SPLIT 1

SPLIT 1

0.90

1.21

1.80

0.90

1.20

1.20

204.00

0.00

204.00

Name UnitBUA Type UnitBUA Area Carpet Area No. of Rooms No. of Tenement

216.72

0.00

216.72

04

07

13

9

1

0

1

| FAR      | &Tenement | Details |
|----------|-----------|---------|
| 1 / 11 1 |           | Dotano  |

| Block        | No. of Same<br>Bldg | Total Built Up<br>Area (Sq.mt.) | Deductions<br>(Area in<br>Sq.mt.) | Proposed FAR<br>Area (Sq.mt.) |
|--------------|---------------------|---------------------------------|-----------------------------------|-------------------------------|
|              |                     |                                 | StairCase                         | Resi.                         |
| A (RESI)     | 1                   | 230.22                          | 13.50                             | 216.72                        |
| Grand Total: | 1                   | 230.22                          | 13.50                             | 216.72                        |